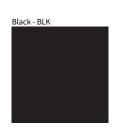

## Walnut Natural - WAL

White - WHI

**Digital:** Not all screens are calibrated the same, and therefore, colors will appear differently between screens. **Physical:** When texture is involved, there will be variations in color, character and tone within a product series and between product families.

Wood is a living, organic material. Hence, the patterns and hues can very, and can change as the material ages. We are not responsible for any natural material transformation and development.